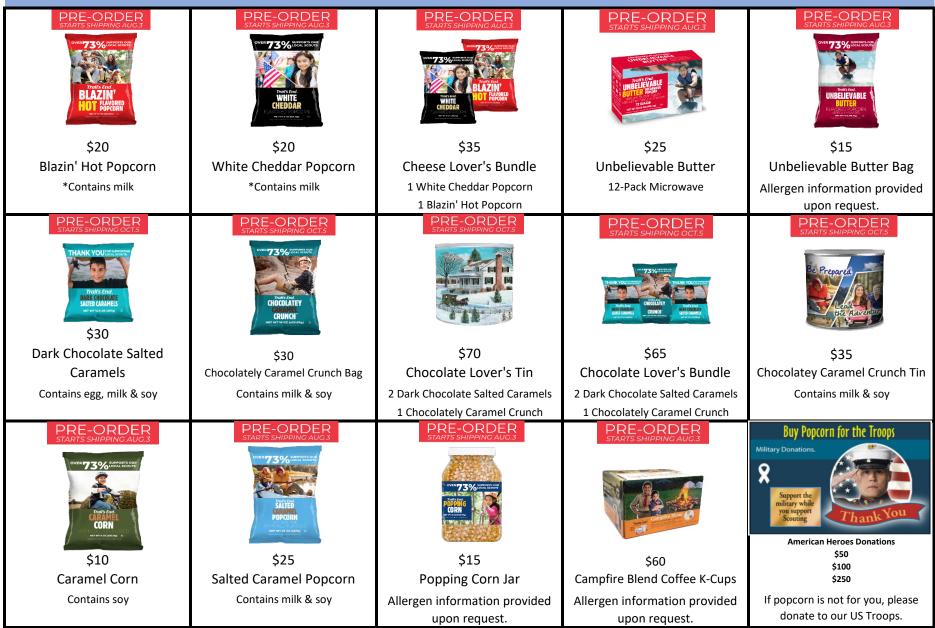

## 2020 ONLINE DIRECT PRODUCT LINEUP

Customers pay shipping \$7.99 + \$0.99 per additional itemProducts & pricing subject to availability and change. ©2020 Trail's End. All rights reserved. All products are popped fresh to order, and will arrive in about 3 weeks. Orders containing chocolate products will begin shipping Oct. 5th.